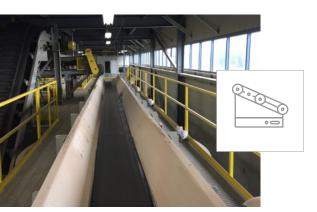

#### **WEIGH BELTS**

Weigh each batch of aggregate before it is transferred to the mixer for more efficient and consistent production in plant distribution systems.

## **Benefits & Features**

- ✓ Helps maintain consistency, batch after batch
- ✓ Belt cleaner at the drive end continuously washes to ensure accurate weighing
- Feeder skirts and belt scrapers reduce spillage and keep the load near the center of the belt