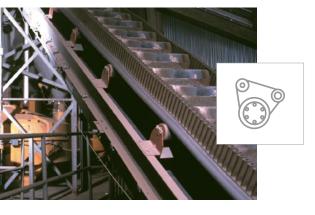

## **FLEXWALL CONVEYORS**

Flexwall Conveyors are ideal for plants with smaller footprints or tight angles. Their space-saving designs move product efficiently with minimal spills, and can handle heavy loads of 100 to 500 tons per hour.

#### **Benefits & Features**

- ✓ Works at any angle from 45-90 degrees
- Takes up a third of the space compared to traditional incline conveyors
- ✓ Belt beaters and air knives reduce carryback
- ✓ Conveys wet and/or sticky materials without loss of capacity
- ✓ Uses less horsepower than other conveyors