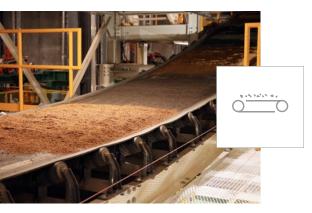

**CONVEYORS** When reliability and efficiency matters.

Standley Batch custom conveying systems can include truss and channel frame conveyors, aggregate distributors, skip hoists and complete advanced aggregate distribution systems.

## **BATCH FEEDERS**

Effectively distribute mixed product with improved blending and metering with Standley Batch's custom conveyor designs.

#### **Benefits & Features**

- ✓ Custom variable speeds
- ✓ Safety pinch points with cable stop systems and idler covers
- Operators can easily and safely interrupt product transfer in case of concerns